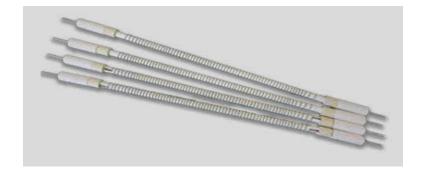

#### STRIP HEATING ELEMENTS

- High power density
- Power above 50 kW
- Low surface load
- Long lifetime
- Especially suitable for the conversion from gas to electric
- Suitable for radiant tubes
- Horizontal and vertical installation