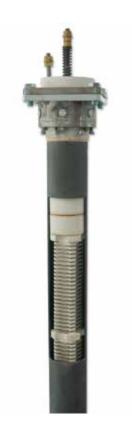

#### **ROD HEATING ELEMENTS**

- For medium-power applications
- Suitable for the conversion from gas to electric
- Suitable for radiant tubes
- Horizontal and vertical installation