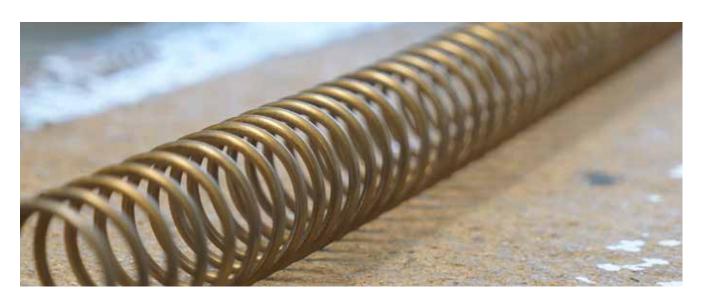

### ROD HEATING COILS (SPIRAL TYPE)

- For low-power applications Cost-efficient assembly
- Horizontal installation