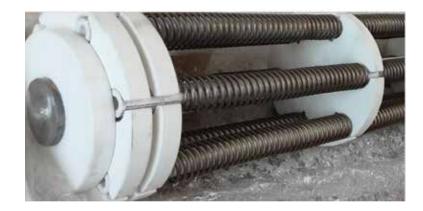

#### CAGE HEATING ELEMENTS

- For high-power applications
- Up to 50 kW
- Suitable for the conversion from gas to electric Suitable for radiant tubes
- Horizontal installation
- Single-phase and triple-phase connection possible