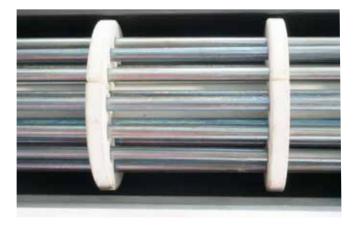

#### **ROD HEATING ELEMENTS**

- For medium-power applications
- Suitable for the conversion from gas to electric
- Suitable for radiant tubes
- Horizontal and vertical installation