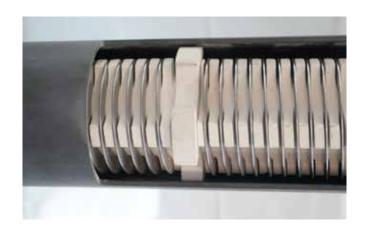

#### **ROD HEATING ELEMENTS**

- For medium-power applications
- Suitable for the conversion from gas to electric
- Suitable for radiant tubes
- Horizontal and vertical installation