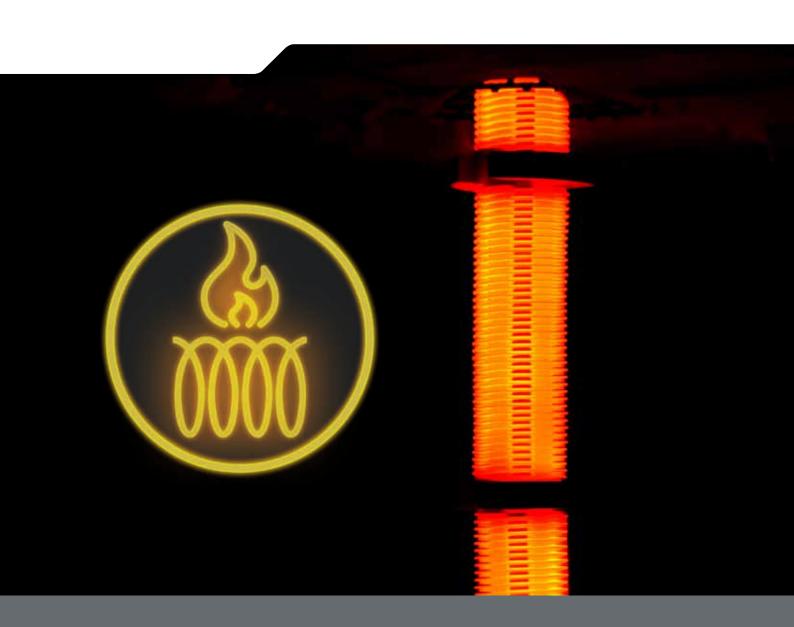

#### STRIP HEATING ELEMENTS

- High power density
- Power above 50 kW
- Low surface load
- Long lifetime
- Especially suitable for the conversion from gas to electric
- Suitable for radiant tubes
- Horizontal and vertical installation